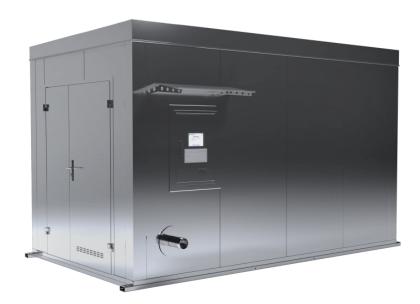

(+48) 32 453 91 70

info@pol-eko.com.pl

info@pol-eko.com

www.pol-eko.com.pl

POL-EKO A.Polok-Kowalska sp.k.

44-300 Wodzisław Śląski ul. Kokoszycka 172 C

Data sheet FEKO+ /XL

The photo above is for reference only, may show additional options not included in standard equipment. The real appearance, particularly color and structure of the material may differ from the ones presented in the photo.

**FEKO+ station** collects municipal and industrial sewage, sludges from home sewage treatment plants and fats delivered by slurry tanker. The station identifies carriers, suppliers of wastewater, as well as measures and controls parameters (pH, temperature, conductivity, density) and the amount of delivered wastewater.

**The FEKO+ waste water receipt station** is a multifunctional device for collecting municipal and industrial wastewater, The device identifies carriers, wastewater suppliers, and also measures and controls the parameters (pH, temperature) and quantity of the delivered wastewater. It is possible to block the admission of wastewater in which measurement transducers have detected exceedances (e.g. pH) established in the FEKO+ programme dedicated to the catchment station.